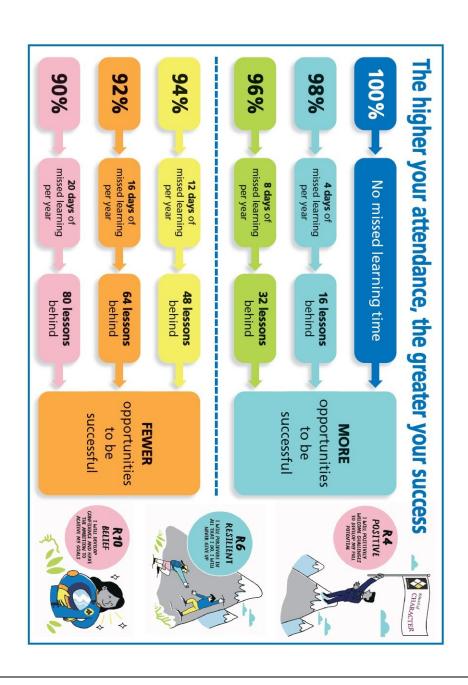

Exceptional circumstances for seeking absence during school time continued:





- Please hand this form into Reception.
- If in an envelope, please write on it REQUEST FOR ABSENCE FROM LEARNING.

REQUEST FOR CONSIDERATION OF AU-THORISATION OF ABSENCE FROM LEARNING DURING SCHOOL TIME.



## The Regis School

Westloats Lane, Bognor Regis
West Sussex PO21 5LH
t 01243 871010 f 01243 871011
e enquiries@theregisschool.co.uk
w www.theregisschool.co.uk

Article 28 UNCRC: Every child has a right to an education.



## REQUEST FOR AUTHORISATION OF ABSENCE FROM LEARNING DURING TERM TIME

Before you make this application for absence from school please note the following

- In most circumstances your request will not be authorised in term time unless there
  are EXCEPTIONAL CIRCUMSTANCES.
- When a pupil has accrued 10 recorded unauthorised absences in a 10 week period a
  refe